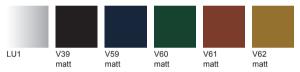

## **Arcos**

# Design by Jean-Marie Massaud, 2006

### Art. 1923 6106

Executive armchair with aluminium pedestal swivel base (Art. 1922), also available with the seat return mechanism (Art. 1923). The shell support and the spring providing tilt movement are available in the same finishes of the base. The polyurethane shell is upholstered in leather, coated fabric, fabric, or customer's material.



#### Dimensions \*



\* File CAD 2D - 3D available for download at www.arper.com

#### Frame Base



#### Shell

#### Carded In



#### **Graded In**

kvadrat camira Gabriel

Link Kit Art. 5467

USB Art. 6001



Armrests CI - only pad

#### **SHIPMENT DETAILS**

#### Art.6106

1 pz = 1 🗐 - kg 50/ m³ 1,535

#### **TECHNICAL SPECIFICATIONS**

#### Art.6106

COL requirement m² 16.1 H 140 cm. COM Meterage m 5.32 \*Classe 1, 2, 1IM: fire retardant version available with surcharge and eventual minimum batch