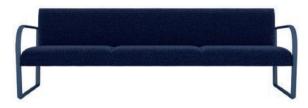

## **Arcos**

### Art. 1923 6106

Executive armchair with aluminium pedestal swivel base (Art. 1922), also available with the seat return mechanism (Art. 1923). The shell support and the spring providing tilt movement are available in the same finishes of the base. The polyurethane shell is upholstered in leather, coated fabric, fabric, or customer's material.