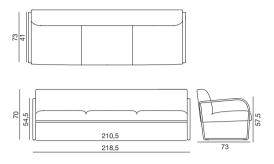

## **Arcos**

# Design by Jean-Marie Massaud, 2006

### Art. 1923 6106

Executive armchair with aluminium pedestal swivel base (Art. 1922), also available with the seat return mechanism (Art. 1923). The shell support and the spring providing tilt movement are available in the same finishes of the base. The polyurethane shell is upholstered in leather, coated fabric, fabric, or customer's material.



#### Dimensions \*



\* File CAD 2D - 3D available for download at www.arper.com

#### Frame Base



#### Shell

#### Carded In



#### **Graded In**

kvadrat camira Gabriel

Link Kit Art. 5467

USB Art. 6001



Armrests CI - only pad

#### **SHIPMENT DETAILS**

#### Art.6106

1 pz = 1 🗐 - kg 50/ m³ 1,535

#### **TECHNICAL SPECIFICATIONS**

#### Art.6106

COL requirement m² 16.1 H 140 cm. COM Meterage m 5.32 \*Classe 1, 2, 1IM: fire retardant version available with surcharge and eventual minimum batch